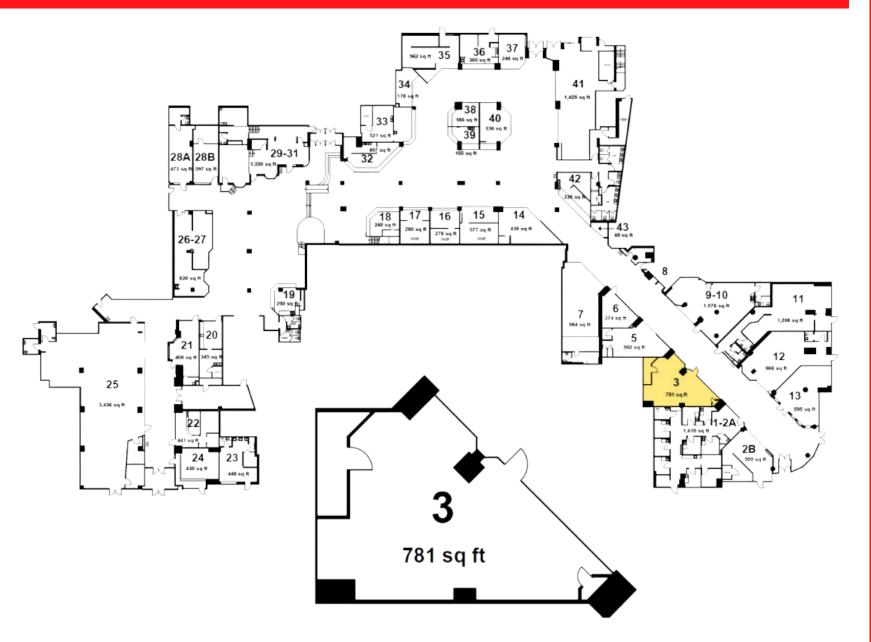

#### Unit 3-275 Dundas St. W. Toronto

LOCATION: Dundas St. W. & University Avenue
SUITE INFO: Unit 3 (781 SQ FT)
PROPERTY 26,000 SQ FT